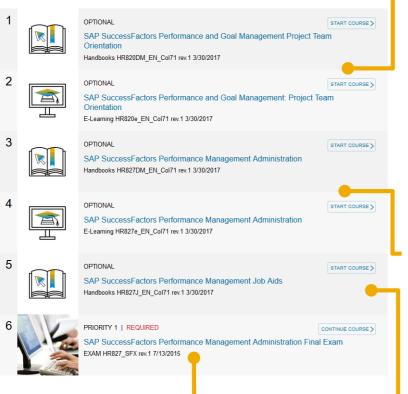

### Navigating the SFALC Curriculum

Below is an example of the Performance Management Learning Path