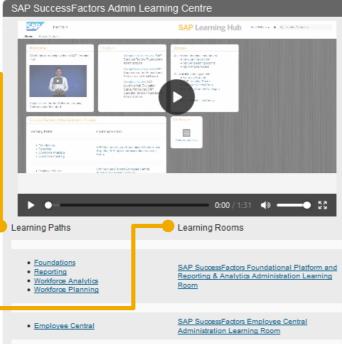

### Navigating the SFALC tile in the Learning Hub

Learning Paths Project Team Orientation (PTO), Admin Training, Job Aids and SFX Exams are conveniently grouped into individual curriculums by module.

#### Learning Rooms

Learning Rooms provide productspecific supplemental content, recorded tutorial videos and direct access to subject matter experts and instructors who will answer your questions and hold live meeting sessions. Expand your learning experience and deepen your level of knowledge of your SuccessFactors products with this great enablement resource

| Employee Central                                                                                              | SAP SuccessFactors Employee Central<br>Administration Learning Room                            |
|---------------------------------------------------------------------------------------------------------------|------------------------------------------------------------------------------------------------|
|                                                                                                               |                                                                                                |
| Performance Management     Goal Management     Calibration     360 Multi Rater     Succession and Development | SAP SuccessFactors Performance and<br>Succession & Development Administration<br>Learning Room |
|                                                                                                               |                                                                                                |
| Recruiting Management     Recruiting Marketing     Onboarding                                                 | SAP SuccessFactors Recruiting and Onboarding<br>Administration Learning Room                   |
|                                                                                                               |                                                                                                |
| • <u>Learning</u><br>• <u>SAP Jam</u>                                                                         | SAP SuccessFactors Learning Management and<br>SAP Jam Administration Learning Room             |
|                                                                                                               |                                                                                                |
| <u>Compensation</u> <u>Variable Pay</u>                                                                       | SAP SuccessFactors Compensation and Variable<br>Pay Administration Learning Room               |